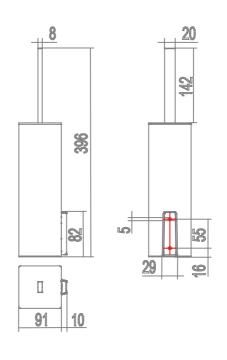

# **MY WAY**

Design: Studio Inda

### **AV114A**

MY WAY Toilet Brush Holder AV114AWM INDA ACCESSORIES MY WAY Toilet Brush Holder Cm8X8 H40 WM



To Activate the interactive 3D view, you must trust this document (see hint on the top) in Adobe Acrobat and click on the question mark.

**3D VIEW** 



Moves you toward or away from objects inthe scene when you drag vertically. You canalso zoom with the hand tool by holding downShift as you drag.



Moves the model vertically and horizontallyonly. You can also pan with the hand tool:Ctrl-drag.



Turns 3D objects around relative to thescreen. How the objects move depends onthe starting view, where you start draggingand the direction in which you drag.



info@inda.net



www.inda.net





# **2D DERIVATION**

## **TECHNICAL DRAWINGS**





## **AVAILABLE FINISHES**

CR\_chrome plated



WM\_white matt

| Code                             | AV114AWM                                                 |
|----------------------------------|----------------------------------------------------------|
| Material                         | Matt white                                               |
| Very short description 1         | INDA Toilet Brush Holder Cm8X8 H40                       |
| Very short description 2         | MY WAY AV114A 8X8 WM                                     |
| Article description              | INDA ACCESSORIES MY WAY Toilet Brush Holder Cm8X8 H40 WM |
| International code               | EAN-13:8033163023779                                     |
| Height [cm]                      | 40